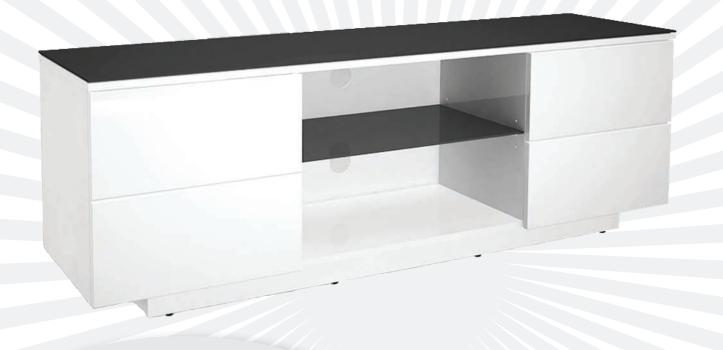

## 1500mm AV/TV Stand

The LBR1500 is perfect for medim to large flat panel TV's with shelf space for plenty of electronic components. The unit features a full box plinth base for stability, two push-in and pop-out drawers on the right and a door on the left. Stylishly finished in a high-gloss with a black glass top and centre shelves.

DIMENSIONS (W x D x H) 1500 x 400 x 520mm

TV SIZE
Suitable for flat-panel TVs up to 60"

SHELF SIZES (W x D x H) Top shelf – 1500 x 396 x 15 mm Glass shelf – 592 x 350 x 5 mm Side shelf – 417 x 350 x 15 mm

## FEATURES

- Perfect for medium to large TVs with space for electronic components
- Modern & stylish design
- Cable management system
- High-Gloss Finish

WEIGHT CAPACITY Top shelf – 35kg / 77lbs

Glass shelf – 7.5kg / 16.5lbs Left shelf – 7.5kg / 16.5lbs FINISH Black